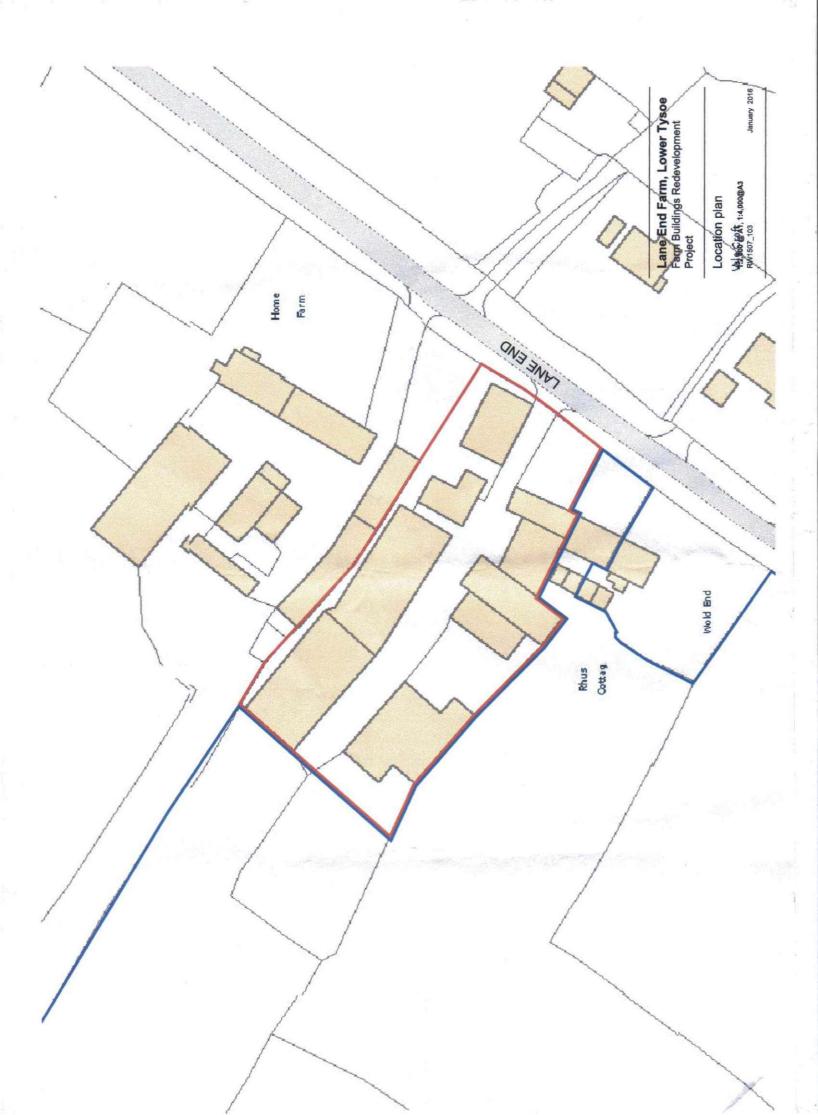

Please attach a 1:1250 scale Ordnance Survey map clearly showing the precise boundaries of the site with a red line. If appropriate, show other land in your ownership in blue. If relevant, also provide details of land parcels where the site is under multiple land ownership (see Section 3).